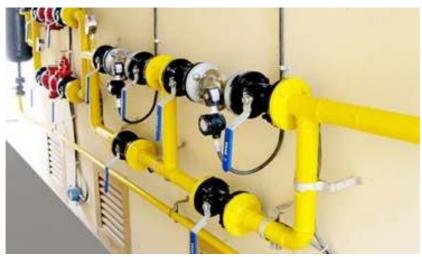

# Leak Detection & Regulation System (Gas Trains) for all types of Gases

High Pressure Single Stream Double Stage (SSDS)

**High Pressure Double Stream Single Stage (DSSS)** 

# **Industrial Gas Manifold Installation (All Types of Gases)**

Oxigen, Nitrogen, Acetyline, Orgon, Helium, Hydrogen, Co<sub>2</sub>