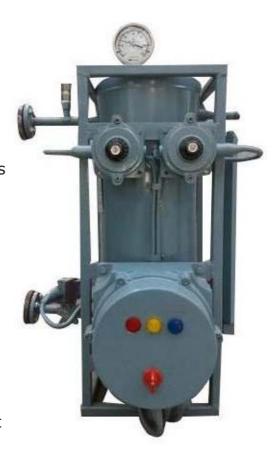

Approved by UL/Deko; CE and ATEX marked / PESSO

Corrosion-resistant Heat exchanger

In Stainless Steel Body as per ISO Standards
FAS VAPORIZER

MINI VAPORISER is most reliable, easy to use, mini capacity vaporiser in India. The compact design, quality and simplicity makes it's end user like restaurants, canteens, hotels and bakeries choose this as the perfectly suitable vaporiser for mini LPG LOT Installation.

#### **Advantages:**

- Wall or SKID mounted
- Simple electrical design
- Minimum temperature 50°C
- Approved by PESO
- No switches, floats or relays
- All electrical items in enclosed flame proof enclosures
- Safety valve provided on LPG and water terminals
- Liquid LPG stops if temperature falls below set point and water heater is
- Cut o ffif temperature crosses set point
- Water chamber and LPG coil made from SS 304

Classic model water bath drum type with SS tubular piping available in 50, 100, 150, 200, 300, 500 KG models.