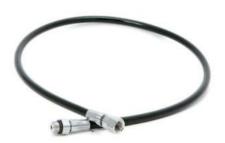

# **Liquid off Take Installation**

LOT Installation 422 kg. Capacity

**Aculator Valve for liquid outlet** standard having 3/4" and connection SS Body

**Flexible Cylinder LOT Hose** length 2 mtr. for 422 kg. capacity

**Liquid Quick release adaptor** S.S. Body 3/4" BSPM

Non return Valve
Brass Body 3/4" & 1/2" BSPF