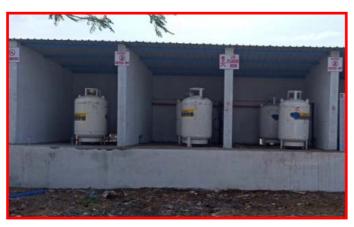

# Installation Photos By H. Joshi Bros.

5KG to 422KG

LPG Mounded Vessel

**Gas Bullet Tank Installation** 

LPG Reticulation System (Pipe Gas System)

**Biogas Plant (Technical Director)** 