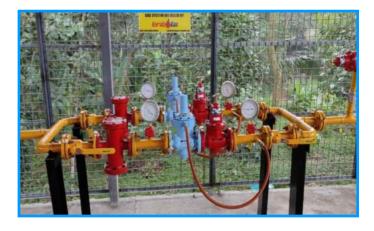

# Leak Detection & Regulation System (Gas Trains) for all types of Gases

High Pressure Single Stream Double Stage (SSDS)

**High Pressure Double Stream Single Stage (DSSS)** 