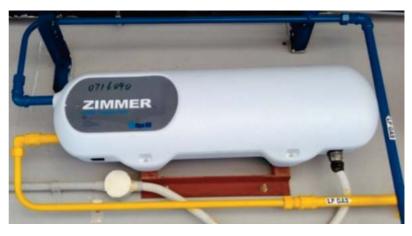

# Vaporizer from 25kg capacity up to 1000kg

Model Available: Waterless Electrical Dry Vaporizer & Hot Water Bath **Zimmer** is the most innovative, Easy -to-use, and reliable small capacity LPG vaporizer in the world.

#### **Zimmer Key Points**

Dry Electrical Design
Self Regulating Heaters
match heat output to LPG usage

No switches, thermostats, floats or relays to fail

Expect 3 to 5 years of NO maintenance Voltage options: 100-240VAC OR DC 32Amps

Approved by UL/Deko; CE and ATEX marked / PESSO

Corrosion-resistant Heat exchanger

In Stainless Steel Body as per ISO Standards
FAS VAPORIZER

MINI VAPORISER is most reliable, easy to use, mini capacity vaporiser in India. The compact design, quality and simplicity makes it's end user like restaurants, canteens, hotels and bakeries choose this as the perfectly suitable vaporiser for mini LPG LOT Installation.