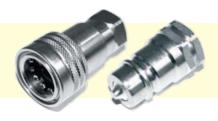

**Liquid Quick release adaptor** S.S. Body 3/4" BSPM

Non return Valve
Brass Body 3/4" & 1/2" BSPF