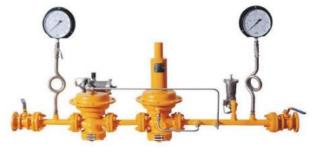

# Liquid off Take Installation (LOT) 19 kg to 422 kg.

# Standard Liquid Off-take Installations

Standard mini assembled LOT Installation

# **Liquid off Take Installation**

LOT Installation 422 kg. Capacity

**Aculator Valve for liquid outlet** standard having 3/4" and connection SS Body

**Flexible Cylinder LOT Hose** length 2 mtr. for 422 kg. capacity

**Liquid Quick release adaptor** S.S. Body 3/4" BSPM

Non return Valve
Brass Body 3/4" & 1/2" BSPF