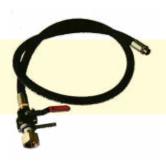

# Liquid off Take Installation (LOT) 19 kg to 422 kg.

# Standard Liquid Off-take Installations

Standard mini assembled LOT Installation

# **Liquid off Take Installation**

LOT Installation 422 kg. Capacity

**Aculator Valve for liquid outlet** standard having 3/4" and connection SS Body

**Flexible Cylinder LOT Hose** length 2 mtr. for 422 kg. capacity

**Liquid Quick release adaptor** S.S. Body 3/4" BSPM

Non return Valve
Brass Body 3/4" & 1/2" BSPF