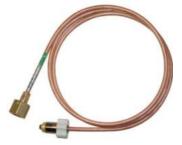

### **Manifold Fittings (Spare parts)**

**High Pressure Flexible Hose** 

**High Pressure Copper Pigtails** 

High Pressure Non Return Valve

**High Pressure Nozzles** 

Flash Back Arrester