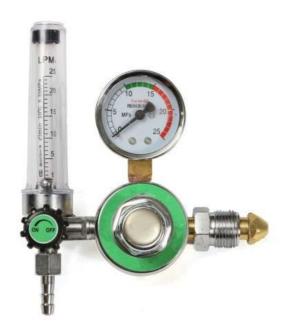

# **Industrial Gas Regulators (All Types of Gases)**

Oxigen, Nitrogen, Acetyline, Orgon, Helium, Hydrogen, Co<sub>2</sub>

High Pressure Regulators Valve SS & Brass (Dual Stage & Single Stage)

Flow Meter

High & Low Pressure Auto Change over Valve