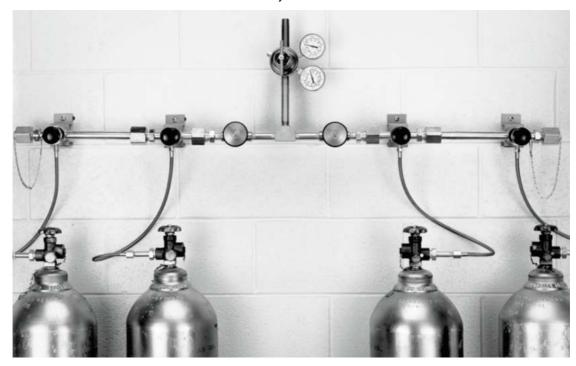

# **Industrial Gas Manifold Installation (All Types of Gases)**

Oxigen, Nitrogen, Acetyline, Orgon, Helium, Hydrogen, Co<sub>2</sub>

# Manifold in MS, SS & Brass Block

### **Manifold Fittings (Spare parts)**

**High Pressure Flexible Hose** 

**High Pressure Copper Pigtails** 

High Pressure Non Return Valve

**High Pressure Nozzles** 

Flash Back Arrester