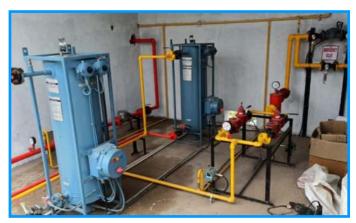

# Liquid off Take Installation (LOT) 19 kg to 422 kg.

# Standard Liquid Off-take Installations

Standard mini assembled LOT Installation

# **Liquid off Take Installation**

LOT Installation 422 kg. Capacity

**Aculator Valve for liquid outlet** standard having 3/4" and connection SS Body

**Flexible Cylinder LOT Hose** length 2 mtr. for 422 kg. capacity