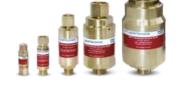

### **Manifold Fittings (Spare parts)**

**High Pressure Flexible Hose** 

**High Pressure Copper Pigtails** 

High Pressure Non Return Valve

**High Pressure Nozzles** 

Flash Back Arrester

# Leak Detection & Regulation System (Gas Trains) for all types of Gases

High Pressure Single Stream Double Stage (SSDS)

**High Pressure Double Stream Single Stage (DSSS)** 