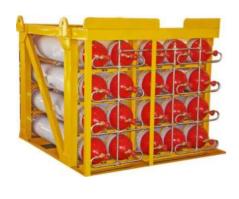

# Installation Photos By H. Joshi Bros.

5KG to 422KG

LPG Mounded Vessel

**Gas Bullet Tank Installation** 

LPG Reticulation System (Pipe Gas System)

**Biogas Plant (Technical Director)** 