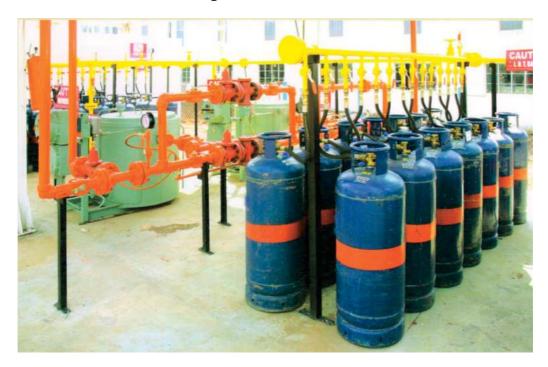

# Liquid off Take Installation (LOT) 19 kg to 422 kg.

# Standard Liquid Off-take Installations

Standard mini assembled LOT Installation

# **Liquid off Take Installation**

LOT Installation 422 kg. Capacity

**Aculator Valve for liquid outlet** standard having 3/4" and connection SS Body

**Flexible Cylinder LOT Hose** length 2 mtr. for 422 kg. capacity