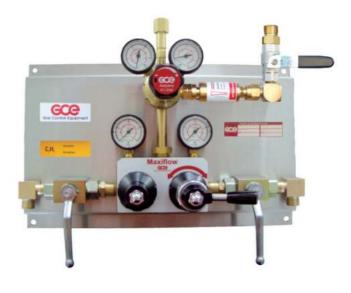

# **Industrial Gas Manifold Installation (All Types of Gases)**

Oxigen, Nitrogen, Acetyline, Orgon, Helium, Hydrogen, Co<sub>2</sub>

# Manifold in MS, SS & Brass Block