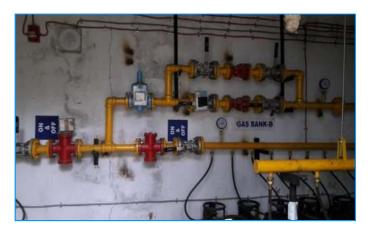

# Liquid off Take Installation (LOT) 19 kg to 422 kg.

# Standard Liquid Off-take Installations

Standard mini assembled LOT Installation