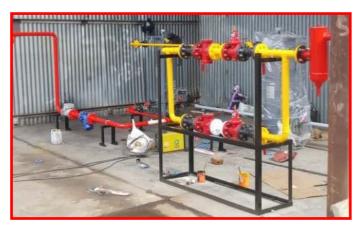

# Leak Detection & Regulation System (Gas Trains) for all types of Gases

High Pressure Single Stream Double Stage (SSDS)

**High Pressure Double Stream Single Stage (DSSS)** 