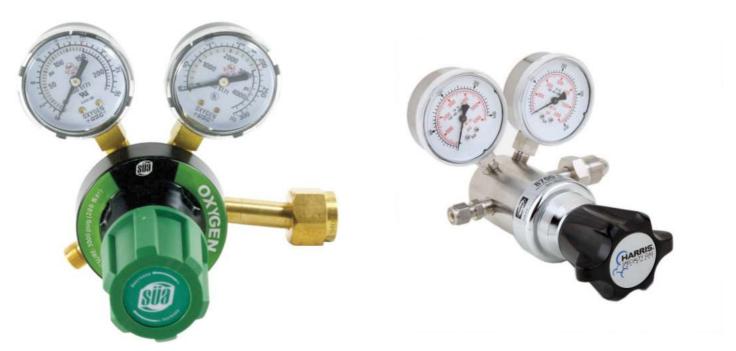

# **Industrial Gas Regulators (All Types of Gases)**

Oxigen, Nitrogen, Acetyline, Orgon, Helium, Hydrogen, Co<sub>2</sub>

High Pressure Regulators Valve SS & Brass (Dual Stage & Single Stage)

Flow Meter

High & Low Pressure Auto Change over Valve