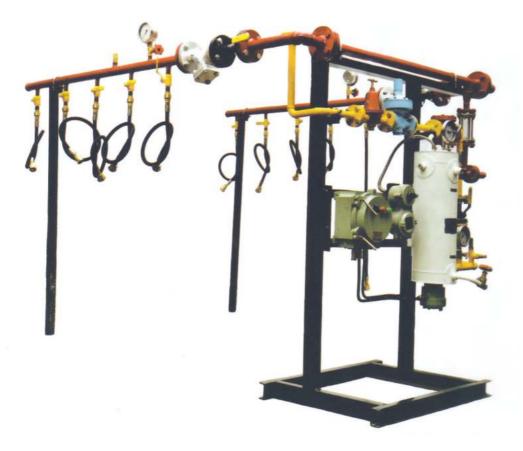

# Leak Detection & Regulation System (Gas Trains) for all types of Gases

High Pressure Single Stream Double Stage (SSDS)

**High Pressure Double Stream Single Stage (DSSS)** 