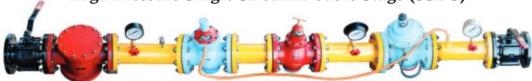

# Leak Detection & Regulation System (Gas Trains) for all types of Gases

High Pressure Single Stream Double Stage (SSDS)

**High Pressure Double Stream Single Stage (DSSS)** 