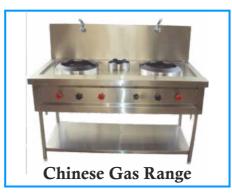

tap installed in the fine or installed on the burner. Heavy Metal base prevents toppling. Brass burner tube warrants long life. Also available in stainless steel tube and base. Attractive electroplated finish prevents corrosion due to fumes. Available in Two Sizes.







Lab Burner

Lab Gas Tab

**Terminal Block** 

#### Commercial Burner use for Hotel, Institution & Industries (Kitchen)

Ideal for use in Hotel, Institutions & Industries Kitchen. Most Suitable to keep liquids boiling etc. flame can be controlled by a tap installed in the fine or installed on the burner. Heavy metal base prevents toppling. Brass burner tube warrants long life. also available in stainless steel tube and base. Attractive electroplated finish prevents corrosion due to fumes.





# **Kitchen Equipments**













# **PNG PIPELINES**







# **CNG PIPELINES**









# Installation Photos By H. Joshi Bros.





















5KG to 422KG



LPG Mounded Vessel



**Gas Bullet Tank Installation** 







LPG Reticulation System (Pipe Gas System)



**Biogas Plant (Technical Director)** 



### **Few List of Clients**

- Domestic Cook Houses More than 20000 Bungalows & flats individual pipelines
- Institutions (VOT / LOT Installations / Laboratories)



Institution Bulk Cooking / Mess



Industries. (Manufacturing Process / Industrial Canteens)





### **Few List of Clients**

### Oxygen Pipeline

















#### Hotels & Restaurants











































#### **CNG** Installations













### **PNG** Installations















#### Pipe Gas (Reticulation