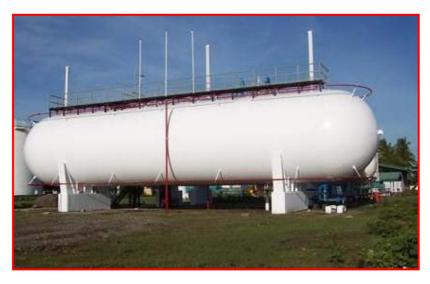

# Installation Photos By H. Joshi Bros.

5KG to 422KG

LPG Mounded Vessel

**Gas Bullet Tank Installation** 

LPG Reticulation System (Pipe Gas System)

**Biogas Plant (Technical Director)** 