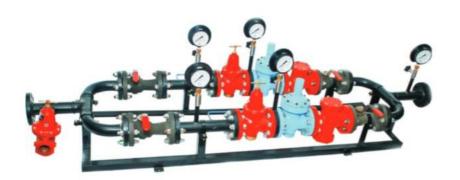

# Leak Detection & Regulation System (Gas Trains) for all types of Gases

High Pressure Single Stream Double Stage (SSDS)

**High Pressure Double Stream Single Stage (DSSS)** 