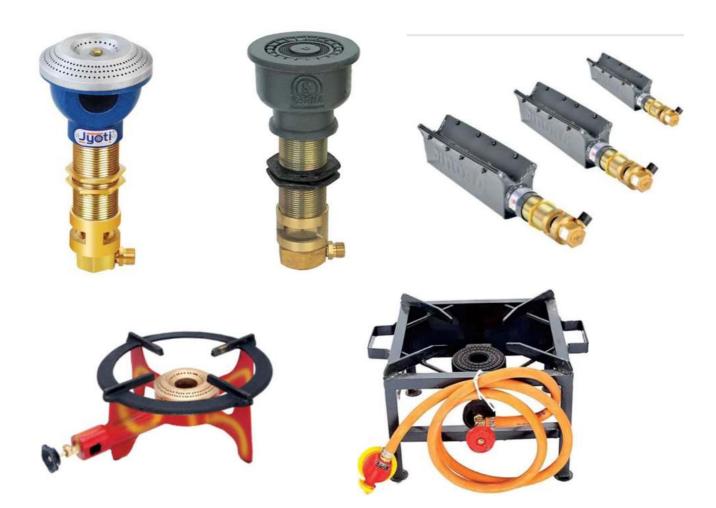

# **Laboratory & Commercial Burner Fittings**

#### Laboratory Bunsen Burner (with nozzle)

Ideal for use in Laboratories - educational research and Pathological Laboratories Most Suitable to keep liquids boiling in urns, kettles etc. Flame can be controlled by a tap installed in the fine or installed on the burner. Heavy Metal base prevents toppling. Brass burner tube warrants long life. Also available in stainless steel tube and base. Attractive electroplated finish prevents corrosion due to fumes. Available in Two Sizes.

Lab Burner

Lab Gas Tab

**Terminal Block** 

#### Commercial Burner use for Hotel, Institution & Industries (Kitchen)

Ideal for use in Hotel, Institutions & Industries Kitchen. Most Suitable to keep liquids boiling etc. flame can be controlled by a tap installed in the fine or installed on the burner. Heavy metal base prevents toppling. Brass burner tube warrants long life. also available in stainless steel tube and base. Attractive electroplated finish prevents corrosion due to fumes.