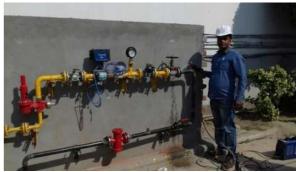

# **Liquid off Take Installation**

LOT Installation 422 kg. Capacity

**Aculator Valve for liquid outlet** standard having 3/4" and connection SS Body

**Flexible Cylinder LOT Hose** length 2 mtr. for 422 kg. capacity

**Liquid Quick release adaptor** S.S. Body 3/4" BSPM

Non return Valve
Brass Body 3/4" & 1/2" BSPF