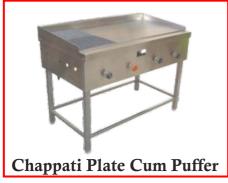

a tap installed in the fine or installed on the burner. Heavy Metal base prevents toppling. Brass burner tube warrants long life. Also available in stainless steel tube and base. Attractive electroplated finish prevents corrosion due to fumes. Available in Two Sizes.







Lab Burner

Lab Gas Tab

**Terminal Block** 

#### Commercial Burner use for Hotel, Institution & Industries (Kitchen)

Ideal for use in Hotel, Institutions & Industries Kitchen. Most Suitable to keep liquids boiling etc. flame can be controlled by a tap installed in the fine or installed on the burner. Heavy metal base prevents toppling. Brass burner tube warrants long life. also available in stainless steel tube and base. Attractive electroplated finish prevents corrosion due to fumes.





# **Kitchen Equipments**













# **PNG PIPELINES**







# **CNG PIPELINES**









# Installation Photos By H. Joshi Bros.





















5KG to 422KG



LPG Mounded Vessel



**Gas Bullet Tank Installation** 







LPG Reticulation System (Pipe Gas System)



**Biogas Plant (Technical Director)** 



### **Few List of Clients**

- Domestic Cook Houses More than 20000 Bungalows & flats individual pipelines
- Institutions (VOT / LOT Installations / Laboratories)



Institution Bulk Cooking / Mess



Industries. (Manufacturing Process / Industrial Canteens)





### **Few List of Clients**

### Oxygen Pipeline

















#### Hotels & Restaurants











































#### **CNG** Installations













### **PNG** Installations















#### Pipe Gas (Reticulati