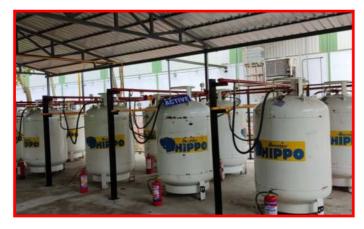

# Installation Photos By H. Joshi Bros.

5KG to 422KG

LPG Mounded Vessel

**Gas Bullet Tank Installation** 

LPG Reticulation System (Pipe Gas System)

**Biogas Plant (Technical Director)** 