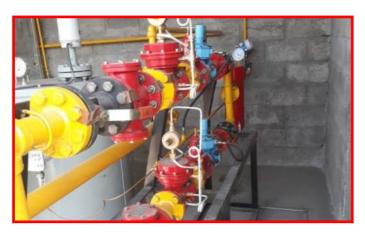

# Leak Detection & Regulation System (Gas Trains) for all types of Gases

High Pressure Single Stream Double Stage (SSDS)

**High Pressure Double Stream Single Stage (DSSS)** 