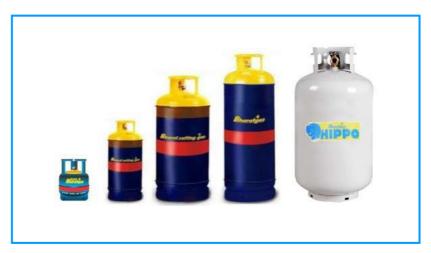

fe. Also available in stainless steel tube and base. Attractive electroplated finish prevents corrosion due to fumes. Available in Two Sizes.







Lab Burner

Lab Gas Tab

**Terminal Block** 

#### Commercial Burner use for Hotel, Institution & Industries (Kitchen)

Ideal for use in Hotel, Institutions & Industries Kitchen. Most Suitable to keep liquids boiling etc. flame can be controlled by a tap installed in the fine or installed on the burner. Heavy metal base prevents toppling. Brass burner tube warrants long life. also available in stainless steel tube and base. Attractive electroplated finish prevents corrosion due to fumes.





# **Kitchen Equipments**













# **PNG PIPELINES**







# **CNG PIPELINES**









# Installation Photos By H. Joshi Bros.





















5KG to 422KG



LPG Mounded Vessel



**Gas Bullet Tank Installation** 







LPG Reticulation System (Pipe Gas System)



**Biogas Plant (Technical Director)** 



### **Few List of Clients**

- Domestic Cook Houses More than 20000 Bungalows & flats individual pipelines
- Institutions (VOT / LOT Installations / Laboratories)



Institution Bulk Cooking / Mess



Industries. (Manufacturing Process / Industrial Canteens)





### **Few List of Clients**

### Oxygen Pipeline

















#### Hotels & Restaurants











































#### **CNG** Installations













### **PNG** Installations















#### Pipe Gas (Reticulation Systems)

















# **CONTACT DETAILS**

- Head Office: Shop No 6 / 7, Vasant Market, Canada Corner, Nashik 422005
-