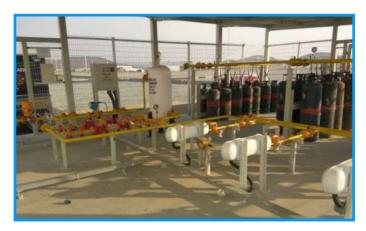

# **Industrial Gas Manifold Installation (All Types of Gases)**

Oxigen, Nitrogen, Acetyline, Orgon, Helium, Hydrogen, Co<sub>2</sub>

# Manifold in MS, SS & Brass Block

### **Manifold Fittings (Spare parts)**

**High Pressure Flexible Hose** 

**High Pressure Copper Pigtails** 

High Pressure Non Return Valve

**High Pressure Nozzles** 

Flash Back Arrester