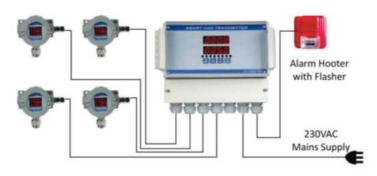

# Leak Detection & Regulation System (Gas Trains) for all types of Gases

High Pressure Single Stream Double Stage (SSDS)

**High Pressure Double Stream Single Stage (DSSS)** 

#### **Commercial Gas Leak Detector**

#### **SPECIFICATION**

Detecting gas Leak in advance and avert any kind of accidents. These products can detect even the slightest of gas Leak and trigger the alarms at the right time. Many industrial and commercial establishments have installed these products, as these are easy to handle.

Some of the areas where these Gas Leak Detection Systems are used are as follows:

- 1) Bulk storage yards
- 2) Gas manifolds
- 3) Production areas in industrial plants
- 4) Piped gas facilities in multi-storied apartments
- 5) Cooking areas like kitchen in homes, hotels, canteen and food courts