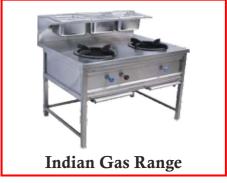

ap installed in the fine or installed on the burner. Heavy Metal base prevents toppling. Brass burner tube warrants long life. Also available in stainless steel tube and base. Attractive electroplated finish prevents corrosion due to fumes. Available in Two Sizes.







Lab Burner

Lab Gas Tab

**Terminal Block** 

#### Commercial Burner use for Hotel, Institution & Industries (Kitchen)

Ideal for use in Hotel, Institutions & Industries Kitchen. Most Suitable to keep liquids boiling etc. flame can be controlled by a tap installed in the fine or installed on the burner. Heavy metal base prevents toppling. Brass burner tube warrants long life. also available in stainless steel tube and base. Attractive electroplated finish prevents corrosion due to fumes.





# **Kitchen Equipments**













# **PNG PIPELINES**







# **CNG PIPELINES**









# Installation Photos By H. Joshi Bros.





















5KG to 422KG



LPG Mounded Vessel



**Gas Bullet Tank Installation** 







LPG Reticulation System (Pipe Gas System)



**Biogas Plant (Technical Director)** 



### **Few List of Clients**

- Domestic Cook Houses More than 20000 Bungalows & flats individual pipelines
- Institutions (VOT / LOT Installations / Laboratories)



Institution Bulk Cooking / Mess



Industries. (Manufacturing Process / Industrial Canteens)





### **Few List of Clients**

### Oxygen Pipeline

















#### Hotels & Restaurants











































#### **CNG** Installations













### **PNG** Installations















#### Pipe Gas (Reticulation S